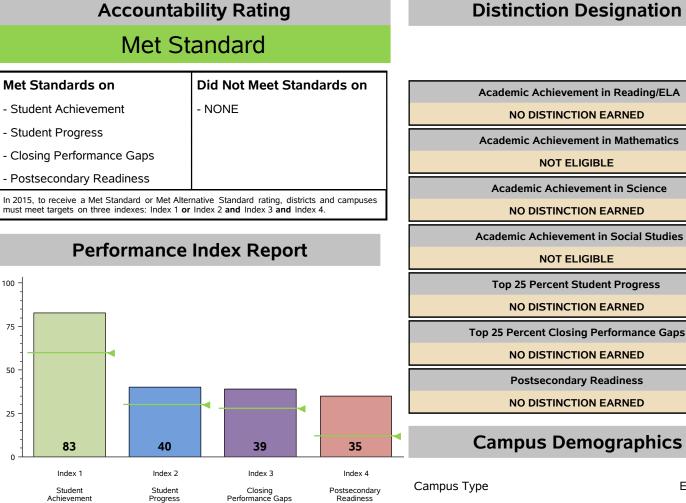

## **Performance Index Summary**

(Target Score=28)

Progress

(Target Score=30)

Achievement

(Target Score=60)

| Index                         | Points<br>Earned | Maximum<br>Points | Index<br>Score |
|-------------------------------|------------------|-------------------|----------------|
| 1 - Student Achievement       | 429              | 519               | 83             |
| 2 - Student Progress          | 316              | 800               | 40             |
| 3 - Closing Performance Gaps  | 389              | 1,000             | 39             |
| 4 - Postsecondary Readiness   |                  |                   |                |
| STAAR Score                   | 34.5             |                   |                |
| Graduation Rate Score         | N/A              |                   |                |
| Graduation Plan Score         | N/A              |                   |                |
| Postsecondary Component Score | N/A              |                   | 35             |

| Campus Type                           | Elementary   |
|---------------------------------------|--------------|
| Campus Size                           | 655 Students |
| Grade Span                            | KG - 05      |
| Percent Economically<br>Disadvantaged | 22.6         |
| Percent English Language<br>Learners  | 2.9          |
| Mobility Rate                         | 16.3         |